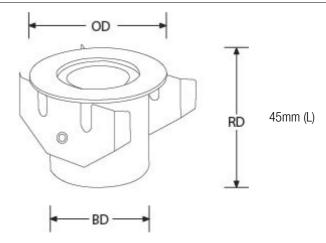

# **Product Dimension:**

# Title

| Input Voltage  | ~V DC                                                      |
|----------------|------------------------------------------------------------|
| Dimmable       | No                                                         |
| Dimensions     | 45mm (L) x mm (W) x mm (H) x 60mm (OD) x<br>50mm (RD) x mm |
| Number of LEDs | 1                                                          |