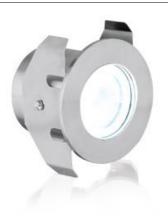

# **LUMINAIRES - LOW LEVEL LIGHTING**

AU-WU106

| Project              | Comments       |
|----------------------|----------------|
| Fixture Type         |                |
|                      |                |
| Product Description: | Product Image: |

#### **Product Features:**

- IP68 Low voltage 316 stainless steel marker light
- · Corrosion resistant for use in coastal areas
- High power 1W CREE LED
- Toughened glass lens
- Ideal for use in decking, patios, walkways etc.
- Submersible IP68 rated for use in pools, ponds etc.
- Supplied with 3m rubber cable
- Mounting sleeves AU-MS50 for AU-WU106
- Requires a 350mA constant current LED driver (not included)