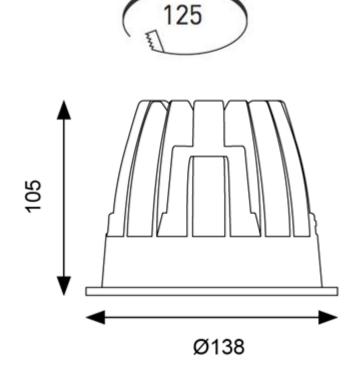

## Description

Compact high performance professional downlight IP44 rating as standard Die-cast aluminium construction, powder coated and 30 degrees cut-off angle Performance comparable to 2x26W PLC Mirror finished anodized reflector Anti-glare design to create visual comfort Remote driver with plug and play connection L70 50,000 hours average lifetime Dimmable and emergency options