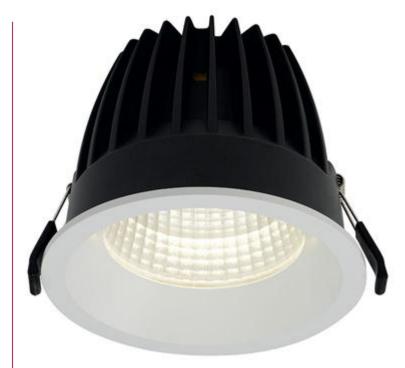

## Description

Compact high performance professional downlight IP44 rating as standard Die-cast aluminium construction, powder coated and 30 degrees cut-off angle Performance comparable to 2x26W PLC Mirror finished anodized reflector Anti-glare design to create visual comfort Remote driver with plug and play connection L70 50,000 hours average lifetime Dimmable and emergency options