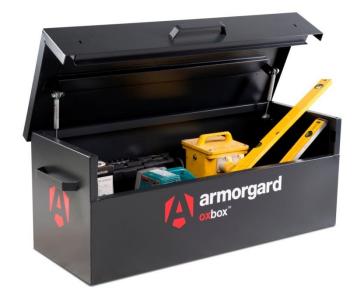

Data Sheet | Model: Armorgard OxBox OX2

- As strong as an Ox! Range of secure tool vaults
- Keyed alike 5-lever deadlocks
- Unique internal anti-jemmy system
- Robust construction using 2mm steel
- Hydraulic gas arms to assist with the lid opening

| Product                                | Armorgard OxBox OX2                                        |
|----------------------------------------|------------------------------------------------------------|
| Internal dimensions                    | 1130x425x440                                               |
| External dimensions (including         | 1215x490x450                                               |
| protrusions)                           |                                                            |
| Weight (kg)                            | 39                                                         |
| Colour                                 | Charcoal Grey; RAL-7021                                    |
| Finished Coating                       | Powder Coat with anti-corrosive undercoat                  |
| Material                               | Steel                                                      |
| Material Thickness                     | 2mm                                                        |
| Locking mechanism                      | Highly Secure, keyed alike 5-Lever Deadlock                |
| Does it have Forklift Skids?           | No                                                         |
| Does it have Gas Arms?                 | Yes                                                        |
| Newton Loading of Gas Arms             | 400N                                                       |
| Safety stay                            | No                                                         |
| Quantity of keys supplied              | 3 Robust keys                                              |
| Optional Extras Available              | N/A                                                        |
| Quantity of Shelves as standard        | 0                                                          |
| Are Castors standard or optional extra | Optional Extra                                             |
| How are the Castors fitted?            | Requires welding on or holes to be drilled to bolt them on |
| Sump capacity                          | N/A                                                        |
| Safety Signage                         | N/A                                                        |
| Fire resistant?                        | Yes                                                        |