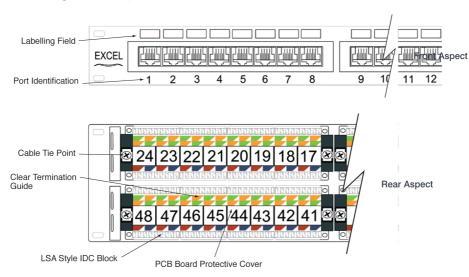

# **Product Overview**

The Excel Category 6 Unscreened Twisted Pair Patch Panels are available in 24 & 48 Port versions to accommodate installation requirements. Each panel has a screen printed labelling field postioned above each port, included with the panel is a pre printed self adhesive labeling sheet - pre numbered 1- 96, for fast and easy labelling on site. Termination can be made using LSA compatible tooling, cable tie bridges are positioned between the IDC blocks to relieve cable stress.

Installation can be further enhanced by use of the rear cable management tray which is attached quickly and easily to the panel without the need for fixings (included).

Performance / Specification Table