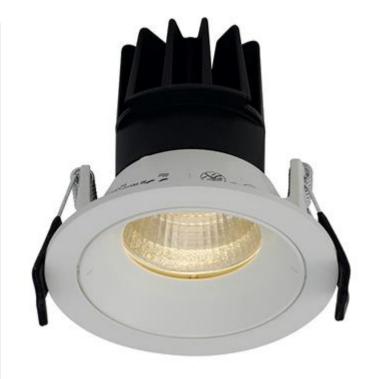

## Description

Compact high performance professional downlight IP44 rating as standard

Die-cast aluminium constructio Powder coated and 30 degree cut-off angle

Exceeds performance of 2x18W PLC

Mirror finished anodized reflector

Anti-glare design to create visual comfort

Remote driver with plug and play connection

L70 50,000 hours average lifetime

Dimmable and emergency options

Supplied c/w Remote Driver

| Code                 | Description     | Lamp |
|----------------------|-----------------|------|
| AULED80D             | 13W Cool White  | LED  |
| LED Information      |                 |      |
| Total (Watts)        | 13W             |      |
| Lumens Delivered     | 1210lm          |      |
| Lm/W                 | 81 Lm/W         |      |
| CRI                  | Ra 80           |      |
| CCT                  | 4000K           |      |
| Input                | 230V            |      |
| Beam Angle (Degrees) | 50              |      |
| Options              |                 |      |
| /HFDD                | Digital Dimming |      |
| /M3                  | Emergency       |      |
| /DD                  | Digital Dimming |      |