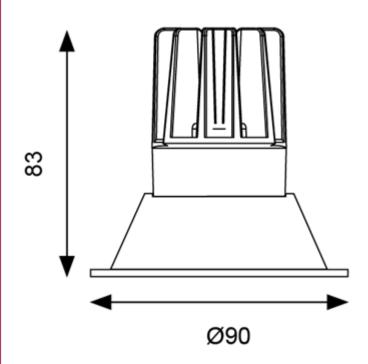

## Description

Compact high performance professional downlight IP44 rating as standard

Die-cast aluminium constructio Powder coated and 30 degree cut-off angle

Exceeds performance of 2x18W PLC

Mirror finished anodized reflector

Anti-glare design to create visual comfort

Remote driver with plug and play connection

L70 50,000 hours average lifetime

Dimmable and emergency options

Supplied c/w Remote Driver

| Code                 | Description     | Lamp |
|----------------------|-----------------|------|
| AULED80D             | 13W Cool White  | LED  |
| LED Information      |                 |      |
| Total (Watts)        | 13W             |      |
| Lumens Delivered     | 1210lm          |      |
| Lm/W                 | 81 Lm/W         |      |
| CRI                  | Ra 80           |      |
| CCT                  | 4000K           |      |
| Input                | 230V            |      |
| Beam Angle (Degrees) | 50              |      |
| Options              |                 |      |
| /HFDD                | Digital Dimming |      |
| /M3                  | Emergency       |      |
| /DD                  | Digital Dimming |      |