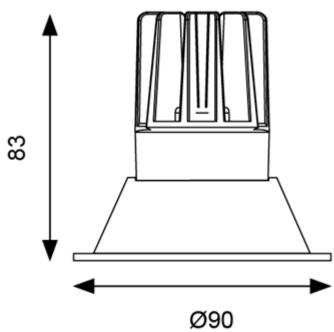

## Description

Compact high performance professional downlight IP44 rating as standard

Die-cast aluminium constructio Powder coated and 30 degree cut-off angle

Exceeds performance of 2x18W PLC

Mirror finished anodized reflector

Anti-glare design to create visual comfort

Remote driver with plug and play connection

L70 50,000 hours average lifetime

Dimmable and emergency options

Supplied c/w Remote Driver

| Code                 | Description     | Lamp |
|----------------------|-----------------|------|
| AULED80D/DD          | 13W Cool White  | LED  |
| LED Information      |                 |      |
| Total (Watts)        | 13W             |      |
| Lumens Delivered     | 1210lm          |      |
| Lm/W                 | 81 Lm/W         |      |
| CRI                  | Ra 80           |      |
| CCT                  | 4000K           |      |
| Input                | 230V            |      |
| Beam Angle (Degrees) | 50              |      |
| Options              |                 |      |
| /HFDD                | Digital Dimming |      |
| /M3                  | Emergency       |      |