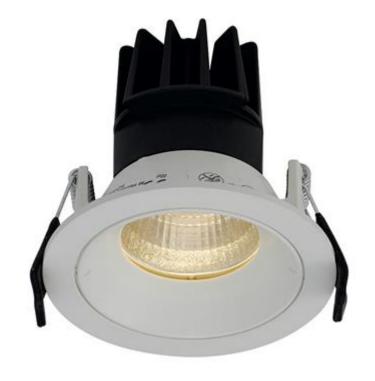

## Unity 80 LED Downlight Digital Dimming 13W LED White

## Description

Compact high performance professional downlight IP44 rating as standard

Die-cast aluminium constructio Powder coated and 30 degree cut-off angle

Exceeds performance of 2x18W PLC

Mirror finished anodized reflector

Anti-glare design to create visual comfort

Remote driver with plug and play connection

L70 50,000 hours average lifetime

Dimmable and emergency options

Supplied c/w Remote Driver

| Code                 | Description     | Lamp |
|----------------------|-----------------|------|
| AULED80D/DD          | 13W Cool White  | LED  |
| LED Information      |                 |      |
| Total (Watts)        | 13W             |      |
| Lumens Delivered     | 1210lm          |      |
| Lm/W                 | 81 Lm/W         |      |
| CRI                  | Ra 80           |      |
| CCT                  | 4000K           |      |
| Input                | 230V            |      |
| Beam Angle (Degrees) | 50              |      |
| Options              |                 |      |
| /HFDD                | Digital Dimming |      |
| /M3                  | Emergency       |      |