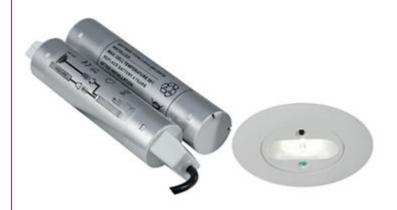

## Description

Ultra-low profile recessed self-test emergency downlight

Self-test as standard

Option of escape route or open area models High specification optic design and performance allows increased spacing providing reduced cost Supplied c/w Remote and Driver and Battery pack