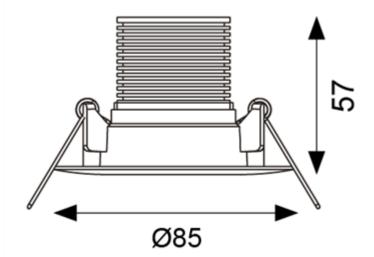

## Description

Ultra-low profile recessed self-test emergency downlight

Self-test as standard

Option of escape route or open area models High specification optic design and performance allows increased spacing providing reduced cost Supplied c/w Remote and Driver and Battery pack