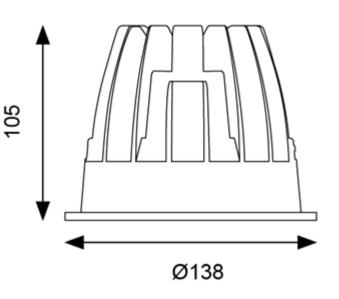

## Description

Compact high performance professional downlight IP44 rating as standard Die-cast aluminium construction, powder coated and 30 degrees cut-off angle Performance comparable to 2x26W PLC Mirror finished anodized reflector Anti-glare design to create visual comfort Remote driver with plug and play connection L70 50,000 hours average lifetime Dimmable and emergency options Supplied c/w Remote Driver