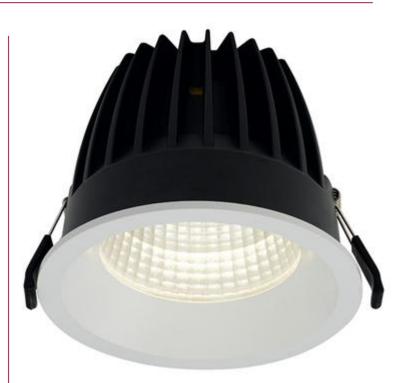

## Unity 125 LED Downlight Warm White 18W LED White

## Description

Compact high performance professional downlight IP44 rating as standard Die-cast aluminium construction, powder coated and 30 degrees cut-off angle Performance comparable to 2x26W PLC Mirror finished anodized reflector Anti-glare design to create visual comfort Remote driver with plug and play connection L70 50,000 hours average lifetime Dimmable and emergency options Supplied c/w Remote Driver