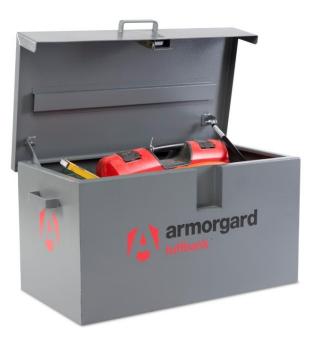

## Data Sheet | Model: Armorgard TuffBank TB1

- Our most popular range of secure tool vaults excellent value for money
- Robust 5-lever deadlocks
- Unique external and internal anti-jemmy system
- Robust construction using 2mm and 3mm steel
- Hydraulic gas arms to assist with the lid opening
- Autolatch lid stay to secure the lid in the open position

| Product                                | Armorgard TuffBank TB1                                     |
|----------------------------------------|------------------------------------------------------------|
| Internal dimensions                    | 895x470x465                                                |
| External dimensions (including         | 980x540x475                                                |
| protrusions)                           |                                                            |
| Weight (kg)                            | 45                                                         |
| Colour                                 | Battleship Grey; RAL-7012                                  |
| Finished Coating                       | Powder Coat with anti-corrosive undercoat                  |
| Material                               | Steel                                                      |
| Material Thickness                     | 2mm and 3mm                                                |
| Locking mechanism                      | Highly Secure, 5-Lever Deadlock                            |
| Does it have Forklift Skids?           | No                                                         |
| Does it have Gas Arms?                 | Yes                                                        |
| Newton Loading of Gas Arms             | 300N                                                       |
| Safety stay                            | Yes                                                        |
| Quantity of keys supplied              | 2 Robust keys                                              |
| Optional Extras Available              | N/A                                                        |
| Quantity of Shelves as standard        | 0                                                          |
| Are Castors standard or optional extra | Optional Extra                                             |
| How are the Castors fitted?            | Requires welding on or holes to be drilled to bolt them on |
| Sump capacity                          | N/A                                                        |
| Safety Signage                         | N/A                                                        |
| Fire resistant?                        | Yes                                                        |