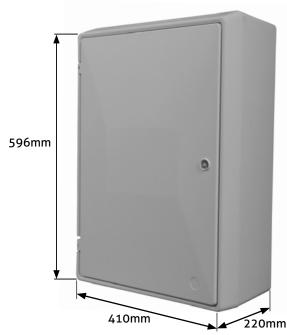

#### **DIMENSIONS**

595mm high x 409mm wide x 220mm deep.

In accordance with Tricel's normal policy of product development these specifications are subject to change without notice.