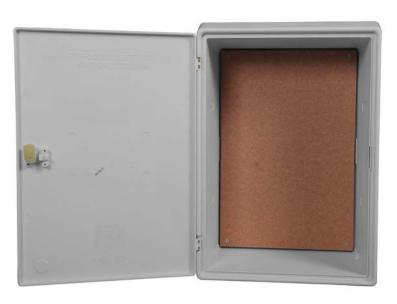

#### **SPECIFICATION AND KEY FEATURES**

- Compliant to British Standard BS 8567:2012.
- Fire retardant to BS 476, Part. 7, 1997, Class 2.
- Complies to ESI standard 12-3 April, 1986.
- Constructed from GRP Glass Reinforced Plastic.
- Suitable for all meters including prepay and smart.
- Will not corrode, weather resistant.
- · Easily cleaned and can be painted.
- Cable entry position via hockey stick (not supplied).
- Complete with timber backboard, hinges, lock and key.
- · Hinges on right.